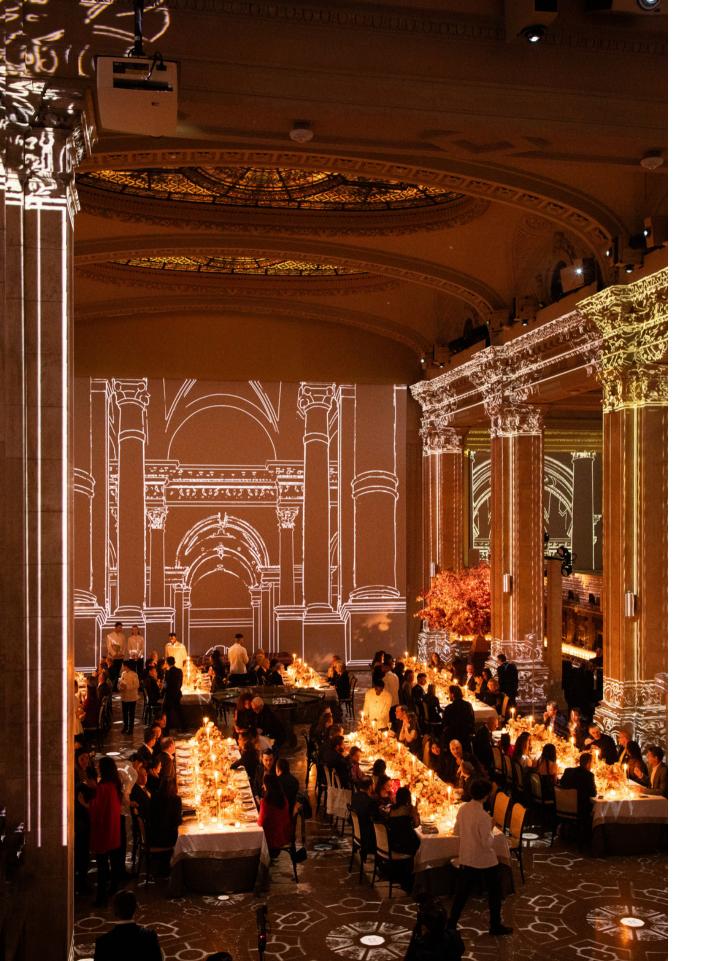

Hall des Lumières is NYC's largest permanent digital art center, and a multi-sensory experience, powered by video canvases that uses state-ofthe-art projection mapping technology across the 30,000 sq. ft. space. Curated to sound and light and set amongst the backdrop which completely transforms the historic venue. As a monumental permanent exhibition, the space features 130 video projectors, 54 speakers and 22 subwoofers that create a spatialized sound system, and cutting-edge mapping technology designed to stimulate your senses by reimagining the revolutionary art of celebrated artists.