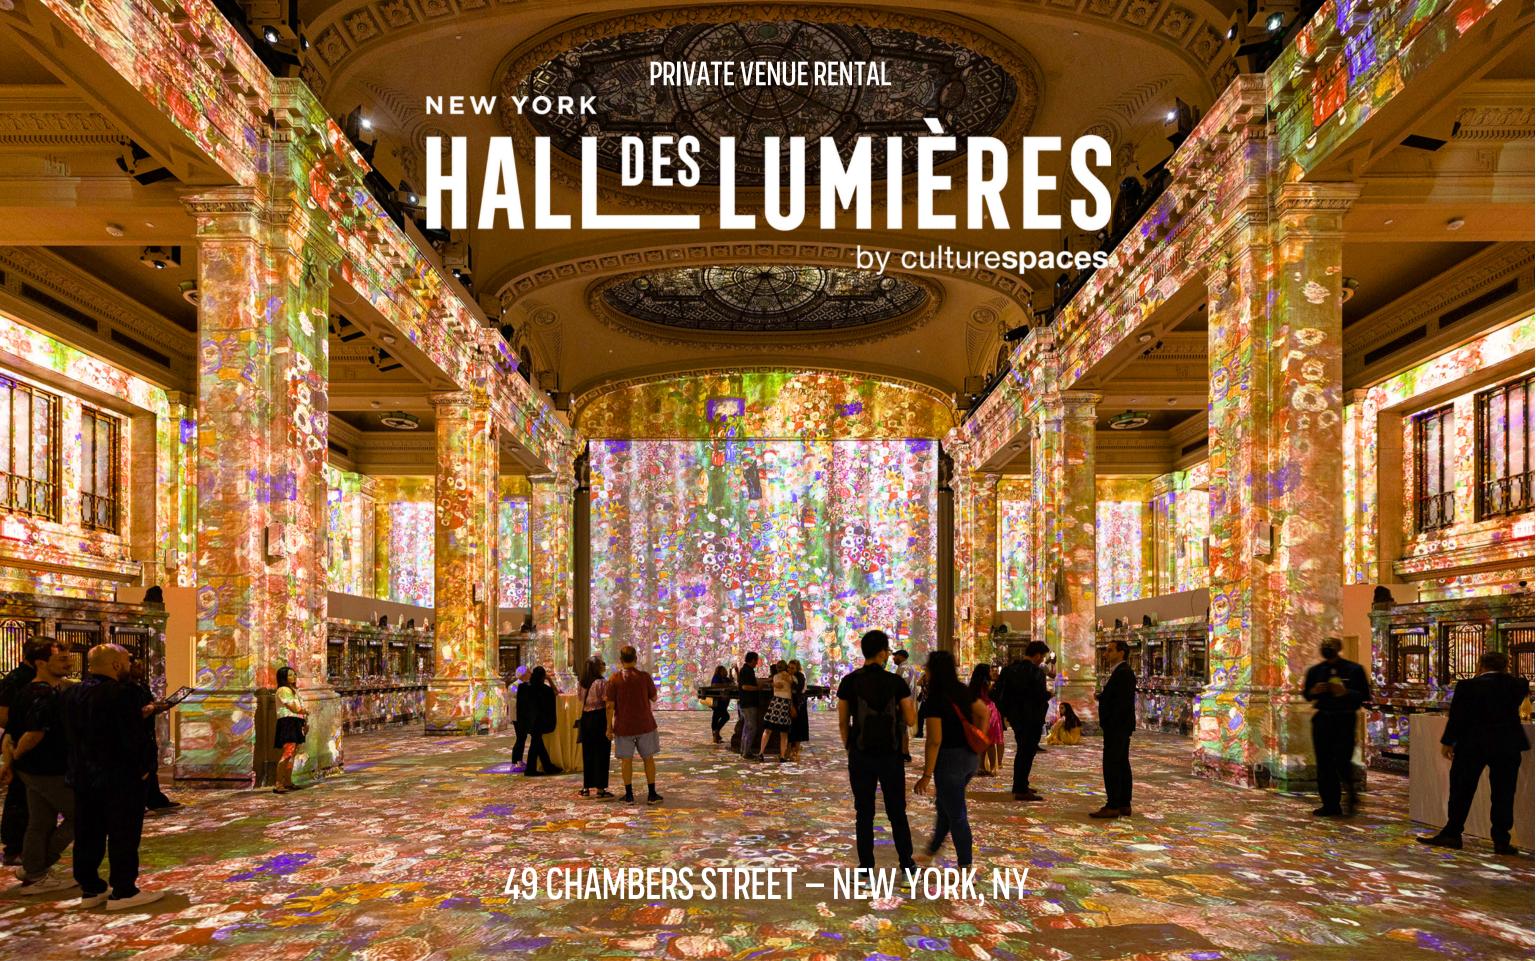

Hall des Lumières is NYC's largest permanent digital art center, and a multi-sensory experience, powered by video canvases that uses state-ofthe-art projection mapping technology across the 30,000 sq. ft. space. Curated to sound and light and set amongst the backdrop which completely transforms the historic venue. As a monumental permanent exhibition, the space features 130 video projectors, 54 speakers and 22 subwoofers that create a spatialized sound system, and cutting-edge mapping technology designed to stimulate your senses by reimagining the revolutionary art of celebrated artists.

Developed between 1902 and 1912 in traditional Beaux-Arts style, the Emigrant Industrial National Savings Bank is designated as a New York City Landmark. The venue is 30,000 square feet and spans two levels. The main level features 40-foot-high ceilings and custom 100+ year old laylights. The lower level has a raw aesthetic and provides access to a historic bank vault. Architectural details such as the marble bank tellers' registers and interior will continue to remain in efforts to protect the integrity of the space.