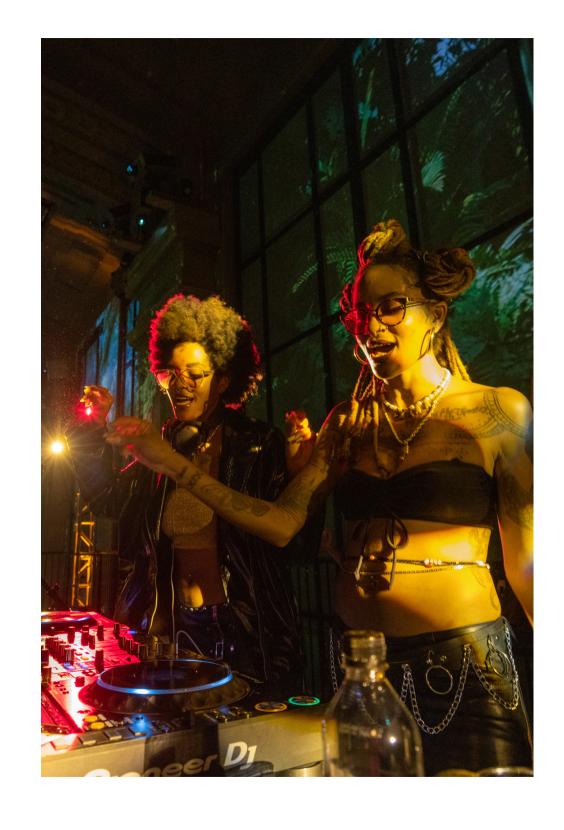

Hall des Lumières is NYC's largest permanent digital art center, and a multi-sensory experience, powered by video canvases that uses state-ofthe-art projection mapping technology across the 30,000 sq. ft. space. Curated to sound and light and set amongst the backdrop which completely transforms the historic venue. As a monumental permanent exhibition, the space features 130 video projectors, 54 speakers and 22 subwoofers that create a spatialized sound system, and cutting-edge mapping technology designed to stimulate your senses by reimagining the revolutionary art of celebrated artists.