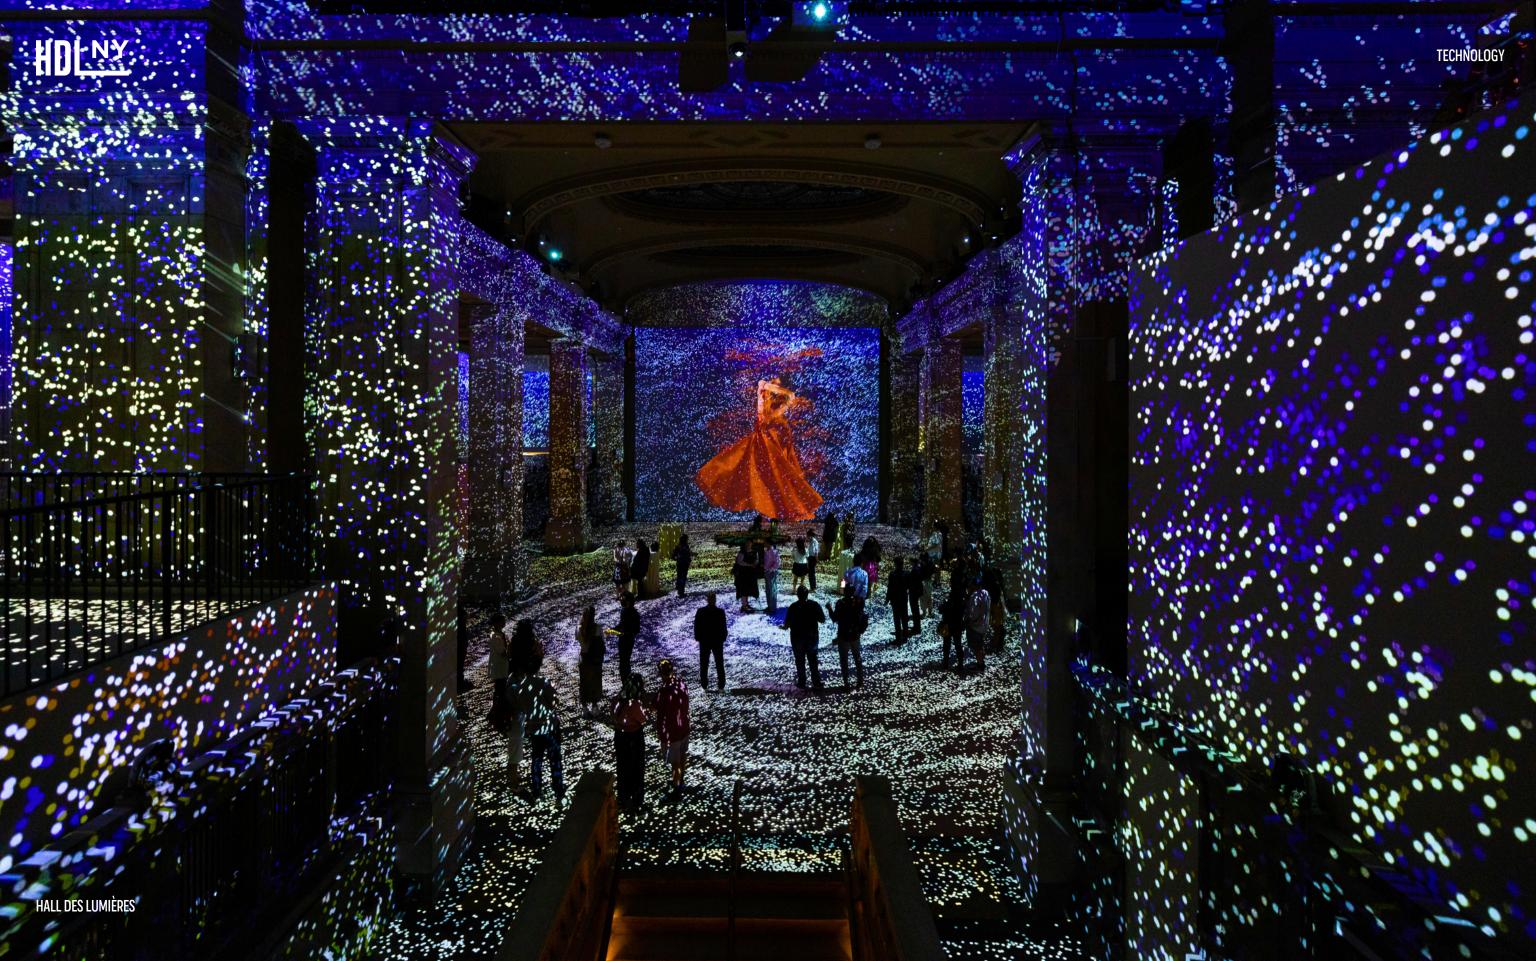

Hall des Lumières is NYC's largest permanent digital art center, and a multi-sensory experience, powered by video canvases that uses state-ofthe-art projection mapping technology across the 30,000 sq. ft. space. Curated to sound and light and set amongst the backdrop which completely transforms the historic venue. As a monumental permanent exhibition, the space features 130 video projectors, 54 speakers and 22 subwoofers that create a spatialized sound system, and cutting-edge mapping technology designed to stimulate your senses by reimagining the revolutionary art of celebrated artists.

Developed between 1902 and 1912 in traditional Beaux-Arts style, the Emigrant Industrial National Savings Bank is designated as a New York City Landmark. The venue is 30,000 square feet and spans two levels. The main level features 40-foot-high ceilings and custom 100+ year old laylights. The lower level has a raw aesthetic and provides access to a historic bank vault. Architectural details such as the marble bank tellers' registers and interior will continue to remain in efforts to protect the integrity of the space.