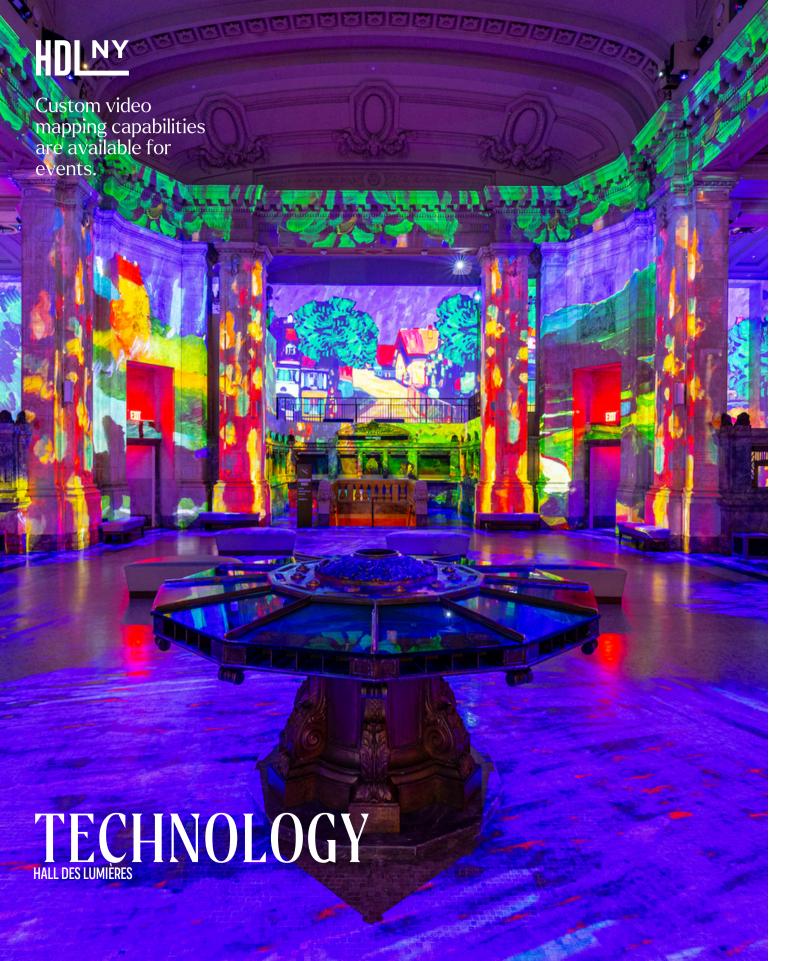

Hall des Lumières is NYC's largest permanent digital art center, and a multi-sensory experience, powered by video canvases that uses state-ofthe-art projection mapping technology across the 30,000 sq. ft. space. Curated to sound and light and set amongst the backdrop which completely transforms the historic venue. As a monumental permanent exhibition, the space features 130 video projectors, 54 speakers and 22 subwoofers that create a spatialized sound system, and cutting-edge mapping technology designed to stimulate your senses by reimagining the revolutionary art of celebrated artists.