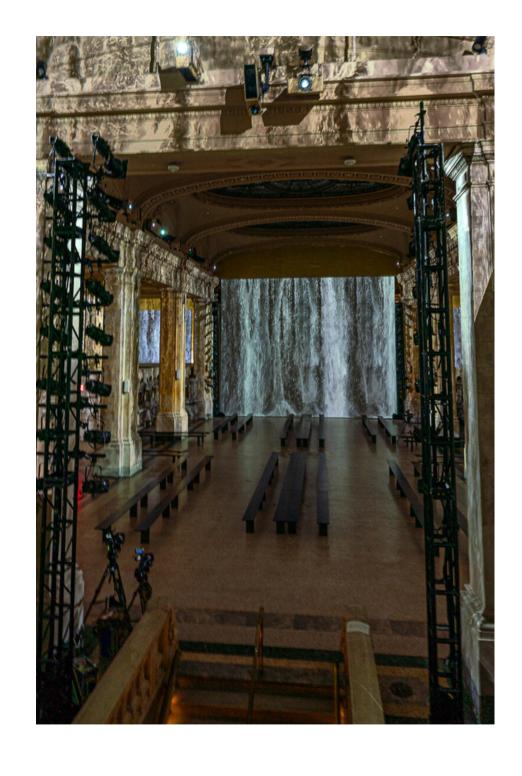

Developed between 1902 and 1912 in traditional Beaux-Arts style, the Emigrant Industrial National Savings Bank is designated as a New York City Landmark. The venue is 30,000 square feet and spans two levels. The main level features 40-foot-high ceilings and custom 100+ year old laylights. The lower level has a raw aesthetic and provides access to a historic bank vault. Architectural details such as the marble bank tellers' registers and interior will continue to remain in efforts to protect the integrity of the space.

Hall des Lumières is NYC's largest permanent digital art center, and a multi-sensory experience, powered by video canvases that uses state-ofthe-art projection mapping technology across the 30,000 sq. ft. space. Curated to sound and light and set amongst the backdrop which completely transforms the historic venue. As a monumental permanent exhibition, the space features 130 video projectors, 54 speakers and 22 subwoofers that create a spatialized sound system, and cutting-edge mapping technology designed to stimulate your senses by reimagining the revolutionary art of celebrated artists.