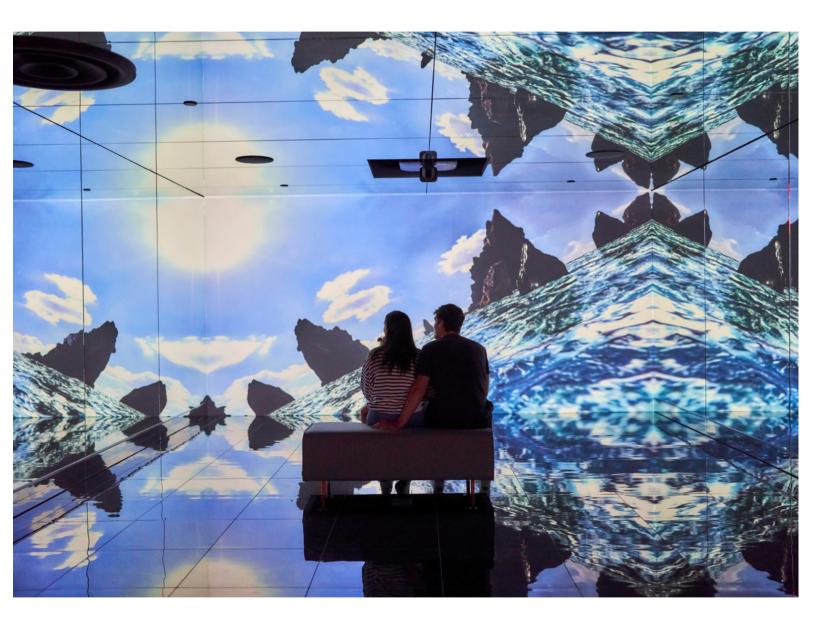

Hall des Lumières is NYC's largest permanent digital art center, and a multi-sensory experience, powered by video canvases that uses state-ofthe-art projection mapping technology across the 30,000 sq. ft. space. Curated to sound and light and set amongst the backdrop which completely transforms the historic venue. As a monumental permanent exhibition, the space features 130 video projectors, 54 speakers and 22 subwoofers that create a spatialized sound system, and cutting-edge mapping technology designed to stimulate your senses by reimagining the revolutionary art of celebrated artists.