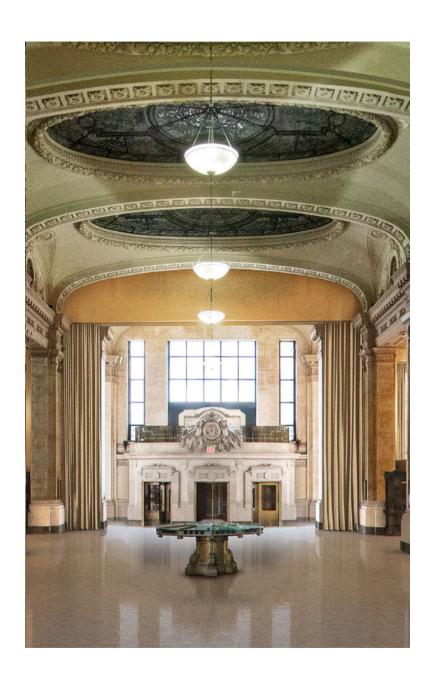

Developed between 1902 and 1912 in traditional Beaux-Arts style, the Emigrant Industrial National Savings Bank is designated as a New York City Landmark. The venue is 30,000 square feet and spans two levels. The main level features 40-foot-high ceilings and custom 100+ year old laylights. The lower level has a raw aesthetic and provides access to a historic bank vault. Architectural details such as the marble bank tellers' registers and interior will continue to remain in efforts to protect the integrity of the space.