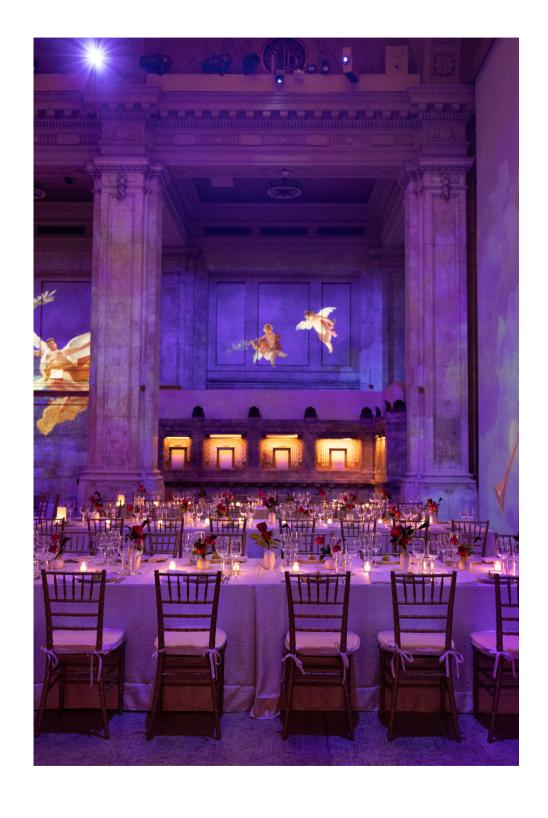

Hall des Lumières is NYC's largest permanent digital art center, and a multi-sensory experience, powered by video canvases that uses state-ofthe-art projection mapping technology across the 30,000 sq. ft. space. Curated to sound and light and set amongst the backdrop which completely transforms the historic venue. As a monumental permanent exhibition, the space features 130 video projectors, 54 speakers and 22 subwoofers that create a spatialized sound system, and cutting-edge mapping technology designed to stimulate your senses by reimagining the revolutionary art of celebrated artists.