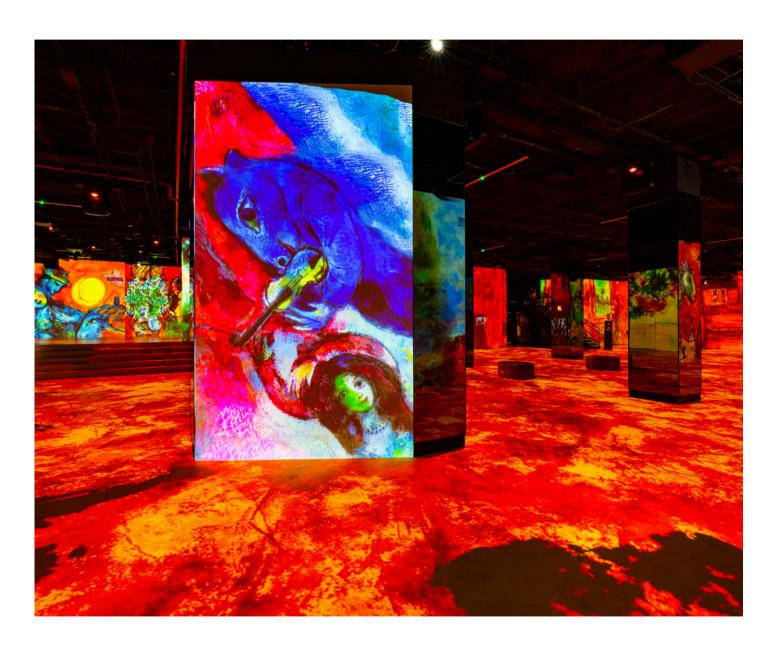

Hall des Lumières is NYC's largest permanent digital art center, and a multi-sensory experience, powered by video canvases that uses state-ofthe-art projection mapping technology across the 30,000 sq. ft. space. Curated to sound and light and set amongst the backdrop which completely transforms the historic venue. As a monumental permanent exhibition, the space features 130 video projectors, 54 speakers and 22 subwoofers that create a spatialized sound system, and cutting-edge mapping technology designed to stimulate your senses by reimagining the revolutionary art of celebrated artists.