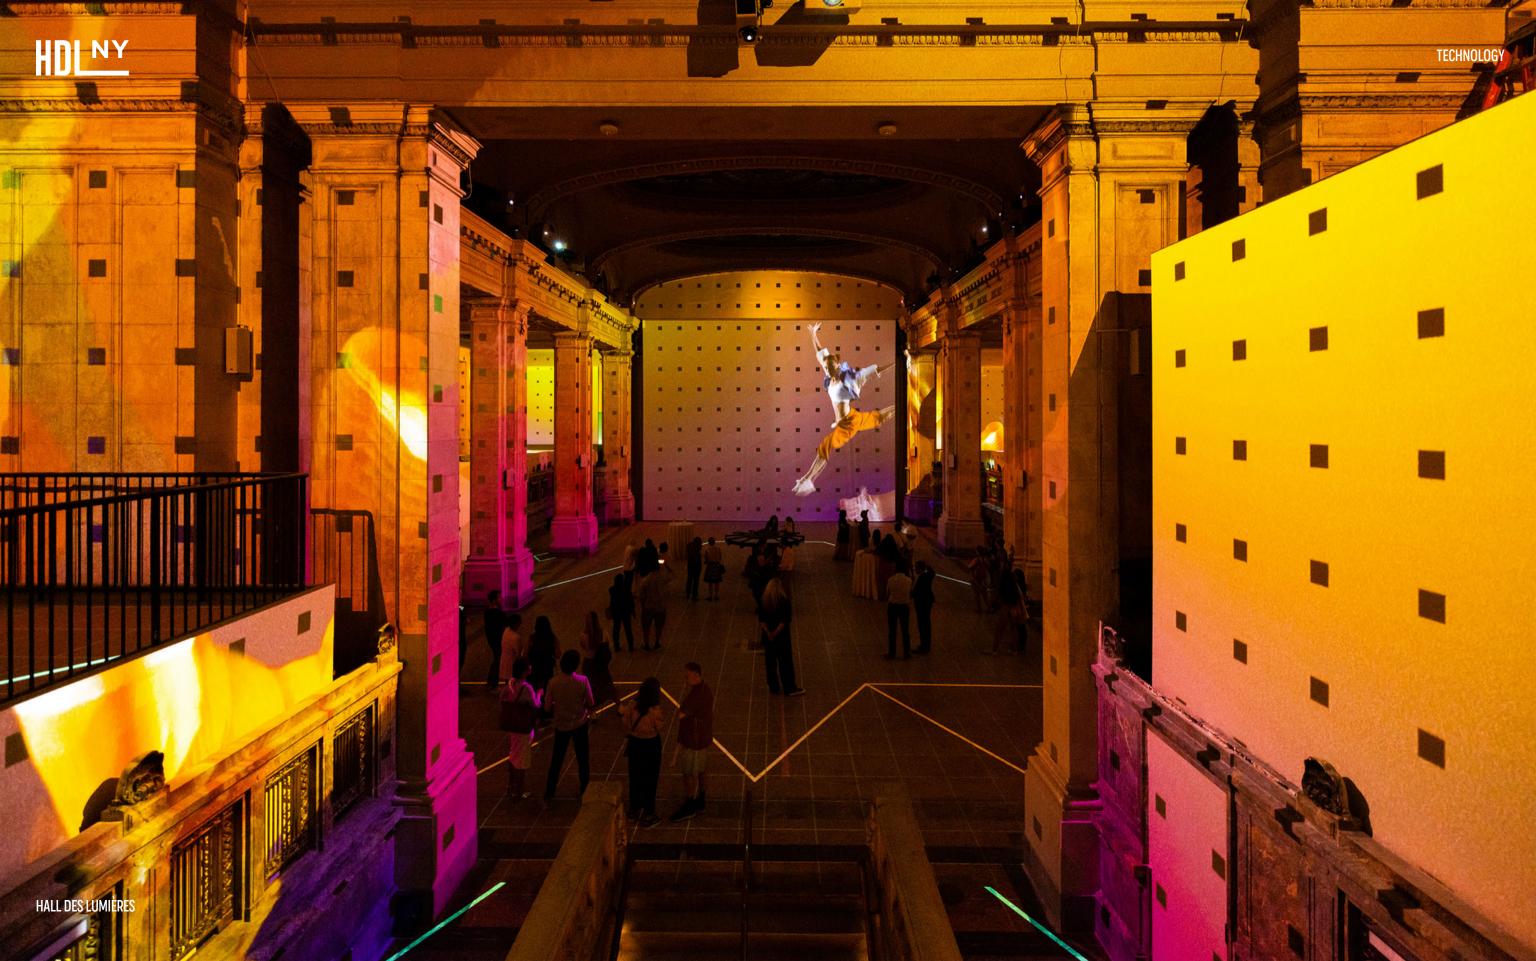

Hall des Lumières is NYC's largest permanent digital art center, and a multi-sensory experience, powered by video canvases that uses state-ofthe-art projection mapping technology across the 30,000 sq. ft. space. Curated to sound and light and set amongst the backdrop which completely transforms the historic venue. As a monumental permanent exhibition, the space features 130 video projectors, 54 speakers and 22 subwoofers that create a spatialized sound system, and cutting-edge mapping technology designed to stimulate your senses by reimagining the revolutionary art of celebrated artists.