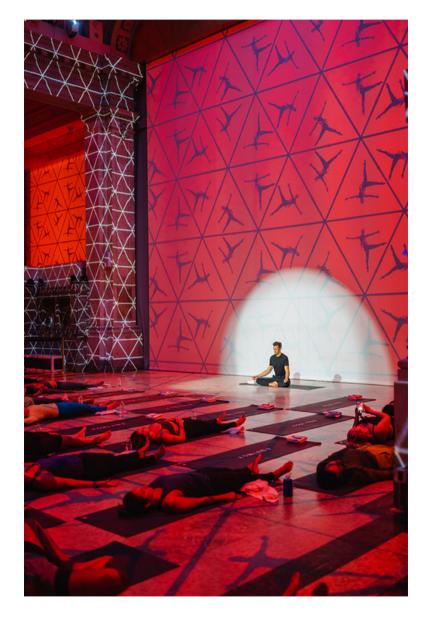

Hall des Lumières is NYC's largest permanent digital art center, and a multi-sensory experience, powered by video canvases that uses state-ofthe-art projection mapping technology across the 30,000 sq. ft. space. Curated to sound and light and set amongst the backdrop which completely transforms the historic venue. As a monumental permanent exhibition, the space features 130 video projectors, 54 speakers and 22 subwoofers that create a spatialized sound system, and cutting-edge mapping technology designed to stimulate your senses by reimagining the revolutionary art of celebrated artists.