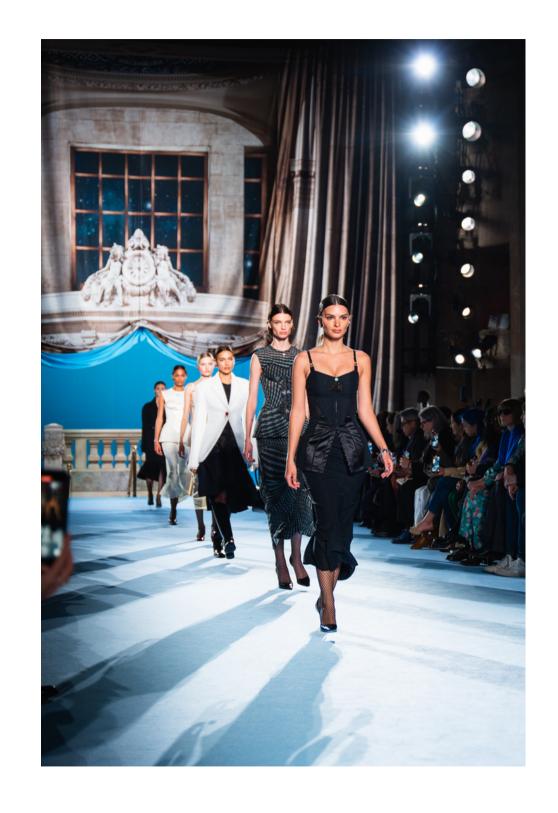

Developed between 1902 and 1912 in traditional Beaux-Arts style, the Emigrant Industrial National Savings Bank is designated as a New York City Landmark. The venue is 30,000 square feet and spans two levels. The main level features 40-foot-high ceilings and custom 100+ year old laylights. The lower level has a raw aesthetic and provides access to a historic bank vault. Architectural details such as the marble bank tellers' registers and interior will continue to remain in efforts to protect the integrity of the space.