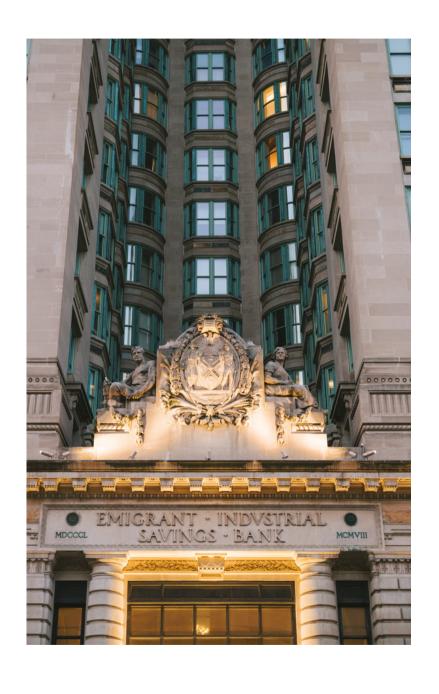

Developed between 1902 and 1912 in traditional Beaux-Arts style, the Emigrant Industrial National Savings Bank is designated as a New York City Landmark. The venue is 30,000 square feet and spans two levels. The main level features 40-foot-high ceilings and custom 100+ year old laylights. The lower level has a raw aesthetic and provides access to a historic bank vault. Architectural details such as the marble bank tellers' registers and interior will continue to remain in efforts to protect the integrity of the space.

## **LOCATION**

49 CHAMBERS STREET NEW YORK, NEW YORK 10007

Hall des Lumiéres is located in Tribeca (Manhattan) and is easily accessible by public transportation including subway, ferry, PATH, or walking.