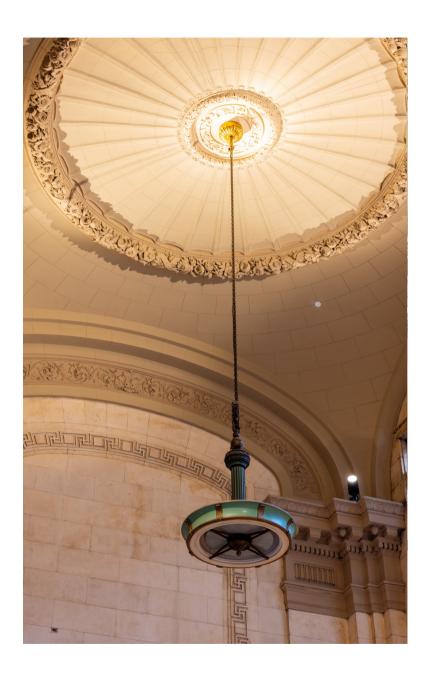

Developed between 1902 and 1912 in traditional Beaux-Arts style, the Emigrant Industrial National Savings Bank is designated as a New York City Landmark. The venue is 30,000 square feet and spans two levels. The main level features 40-foot-high ceilings and custom 100+ year old laylights. The lower level has a raw aesthetic and provides access to a historic bank vault. Architectural details such as the marble bank tellers' registers and interior will continue to remain in efforts to protect the integrity of the space.