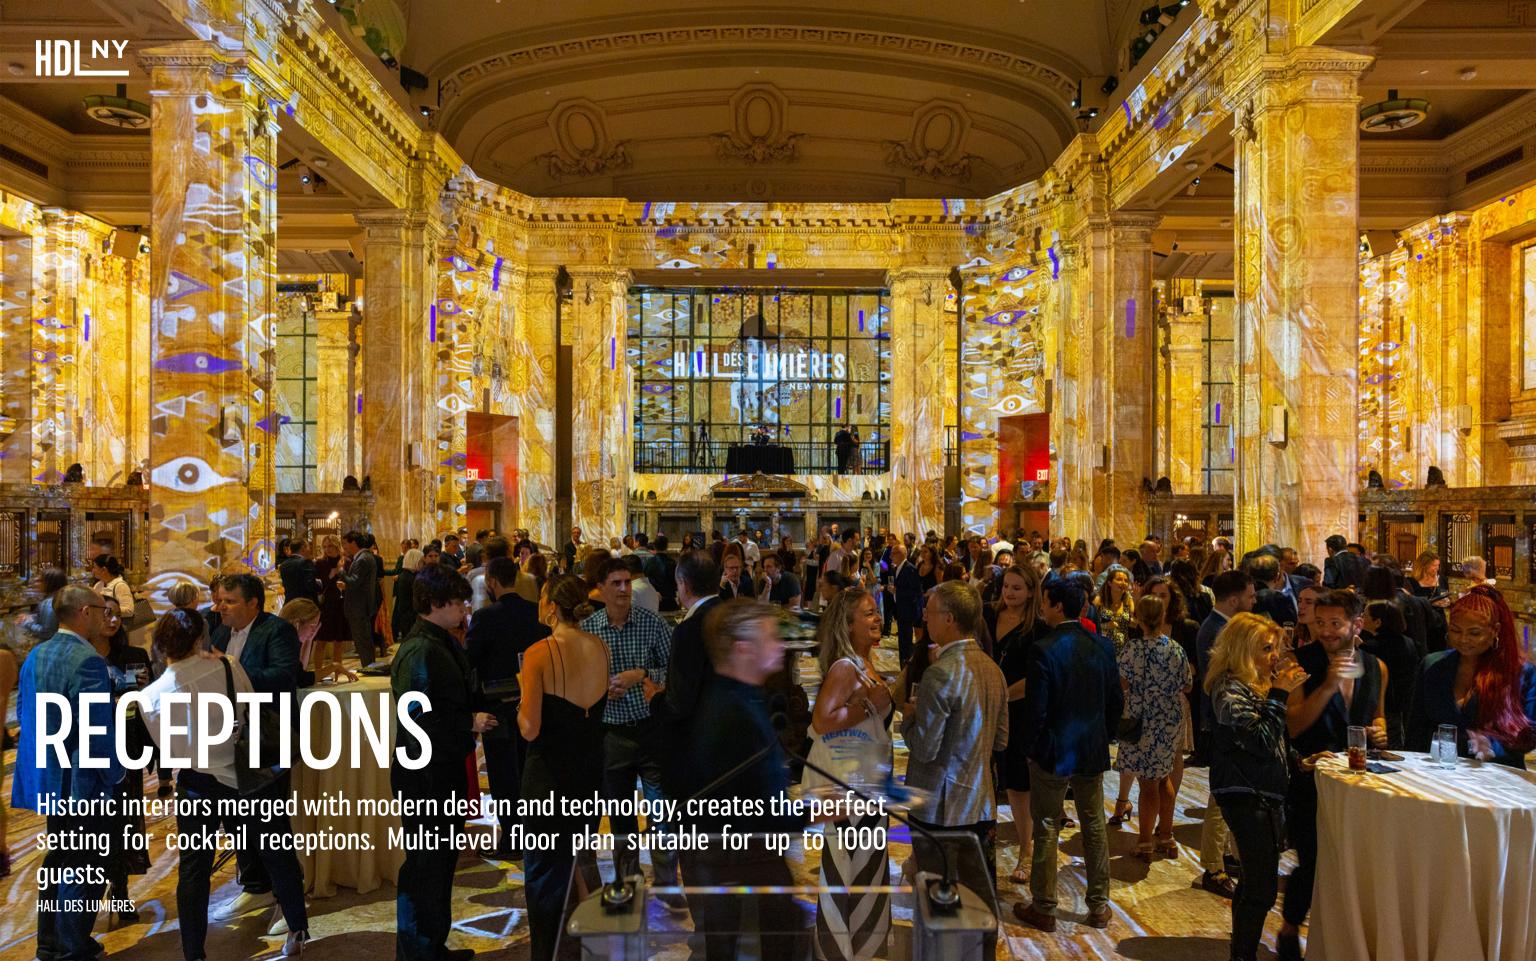

Hall des Lumières is NYC's largest permanent digital art center, and a multi-sensory experience, powered by video canvases that uses state-ofthe-art projection mapping technology across the 30,000 sq. ft. space. Curated to sound and light and set amongst the backdrop which completely transforms the historic venue. As a monumental permanent exhibition, the space features 130 video projectors, 54 speakers and 22 subwoofers that create a spatialized sound system, and cutting-edge mapping technology designed to stimulate your senses by reimagining the revolutionary art of celebrated artists.

Developed between 1902 and 1912 in traditional Beaux-Arts style, the Emigrant Industrial National Savings Bank is designated as a New York City Landmark. The venue is 30,000 square feet and spans two levels. The main level features 40-foot-high ceilings and custom 100+ year old laylights. The lower level has a raw aesthetic and provides access to a historic bank vault. Architectural details such as the marble bank tellers' registers and interior will continue to remain in efforts to protect the integrity of the space.