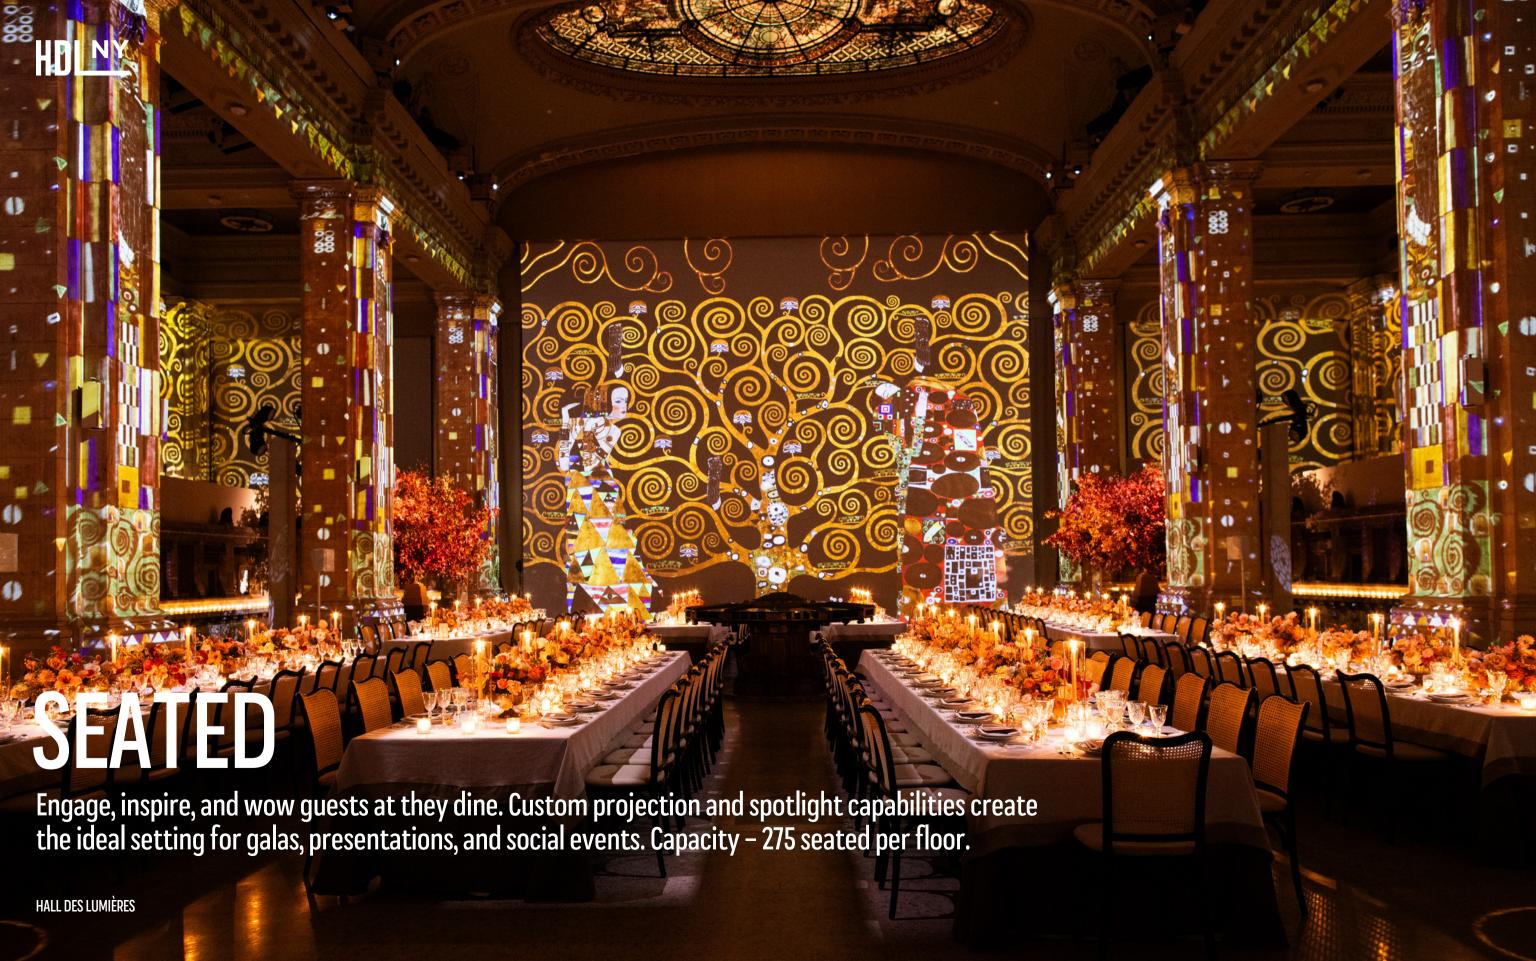

Hall des Lumières is NYC's largest permanent digital art center, and a multi-sensory experience, powered by video canvases that uses state-ofthe-art projection mapping technology across the 30,000 sq. ft. space. Curated to sound and light and set amongst the backdrop which completely transforms the historic venue. As a monumental permanent exhibition, the space features 130 video projectors, 54 speakers and 22 subwoofers that create a spatialized sound system, and cutting-edge mapping technology designed to stimulate your senses by reimagining the revolutionary art of celebrated artists.