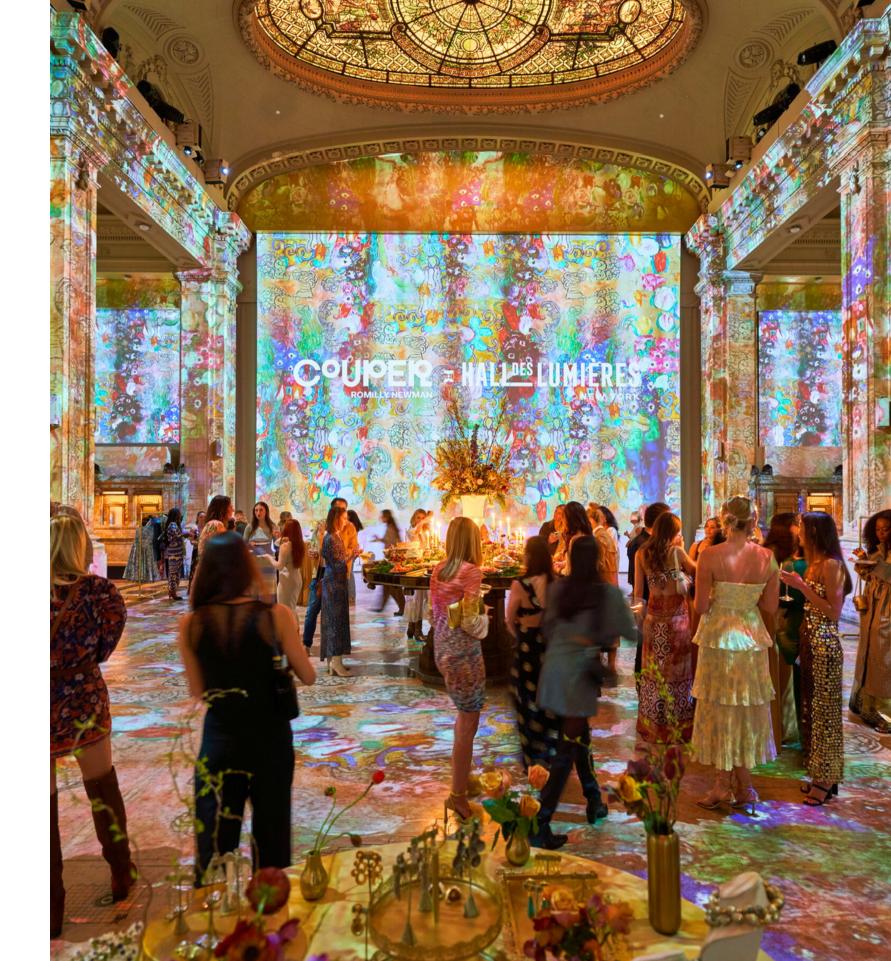

Hall des Lumières is NYC's largest permanent digital art center, and a multi-sensory experience, powered by video canvases that uses state-ofthe-art projection mapping technology across the 30,000 sq. ft. space. Curated to sound and light and set amongst the backdrop which completely transforms the historic venue. As a monumental permanent exhibition, the space features 130 video projectors, 54 speakers and 22 subwoofers that create a spatialized sound system, and cutting-edge mapping technology designed to stimulate your senses by reimagining the revolutionary art of celebrated artists.