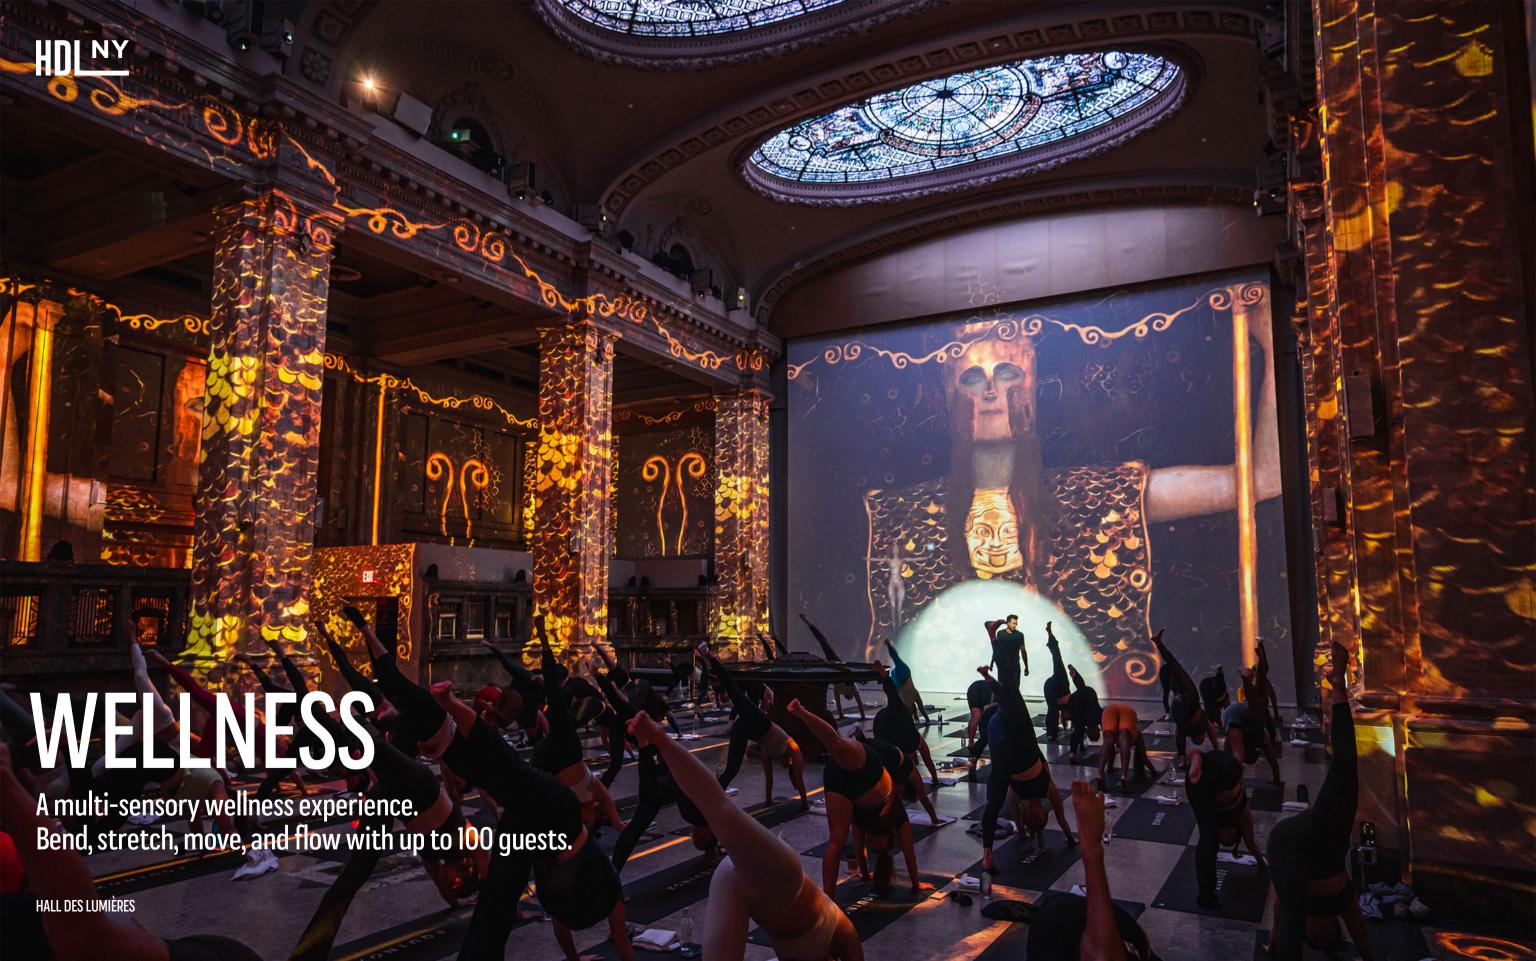

Hall des Lumières is NYC's largest permanent digital art center, and a multi-sensory experience, powered by video canvases that uses state-ofthe-art projection mapping technology across the 30,000 sq. ft. space. Curated to sound and light and set amongst the backdrop which completely transforms the historic venue. As a monumental permanent exhibition, the space features 130 video projectors, 54 speakers and 22 subwoofers that create a spatialized sound system, and cutting-edge mapping technology designed to stimulate your senses by reimagining the revolutionary art of celebrated artists.