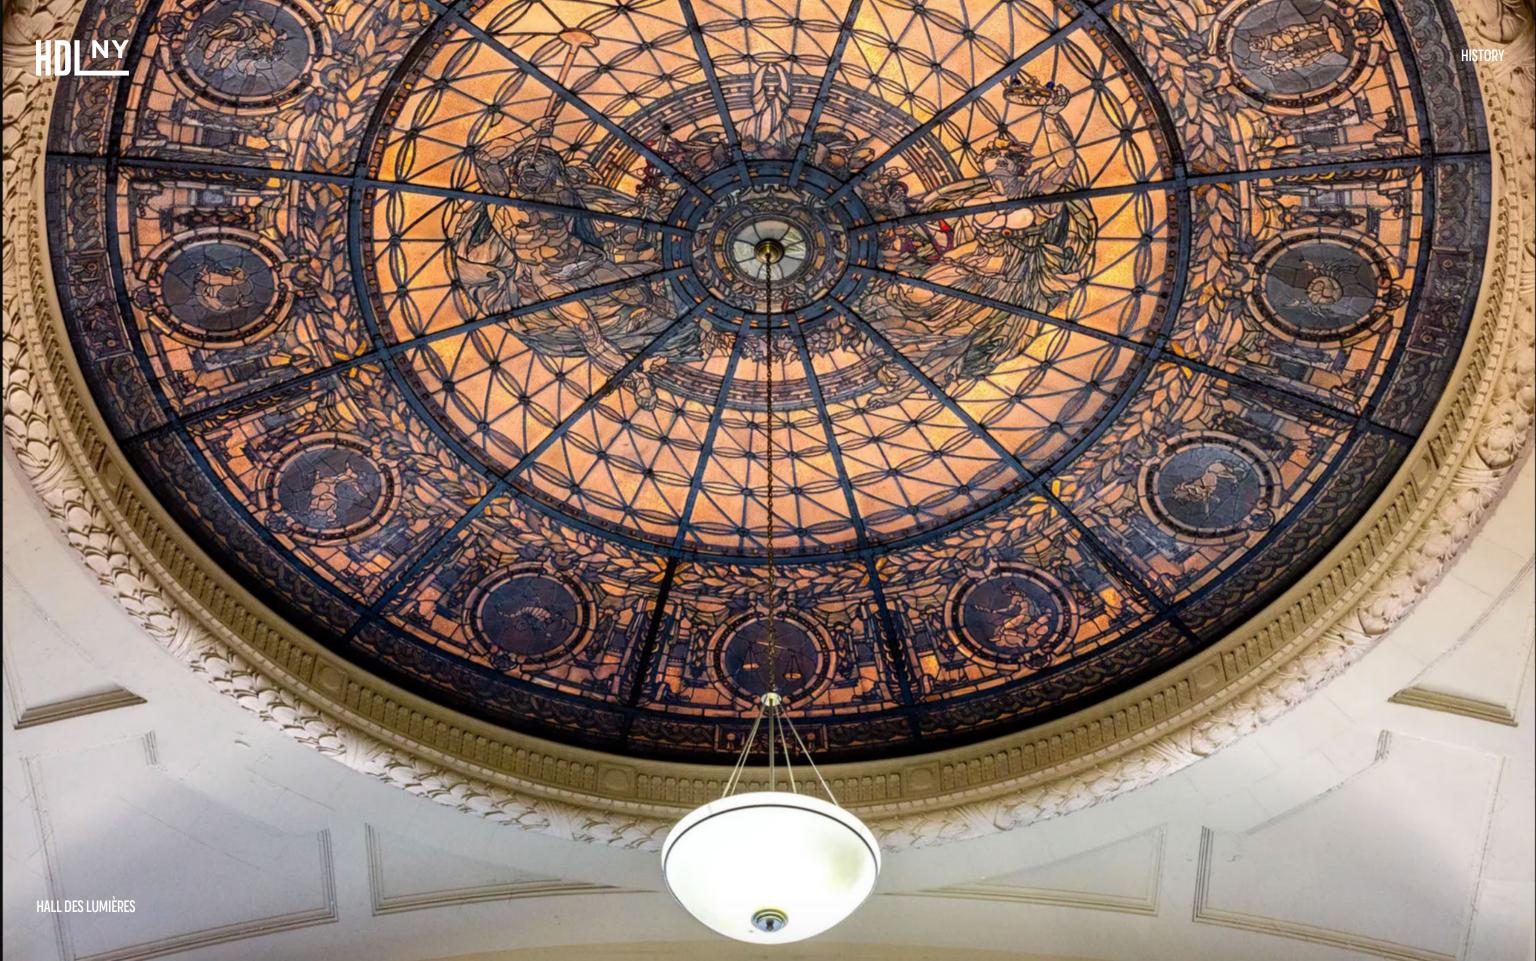

Developed between 1902 and 1912 in traditional Beaux-Arts style, the Emigrant Industrial National Savings Bank is designated as a New York City Landmark. The venue is 30,000 square feet and spans two levels. The main level features 40-foot-high ceilings and custom 100+ year old laylights. The lower level has a raw aesthetic and provides access to a historic bank vault. Architectural details such as the marble bank tellers' registers and interior will continue to remain in efforts to protect the integrity of the space.