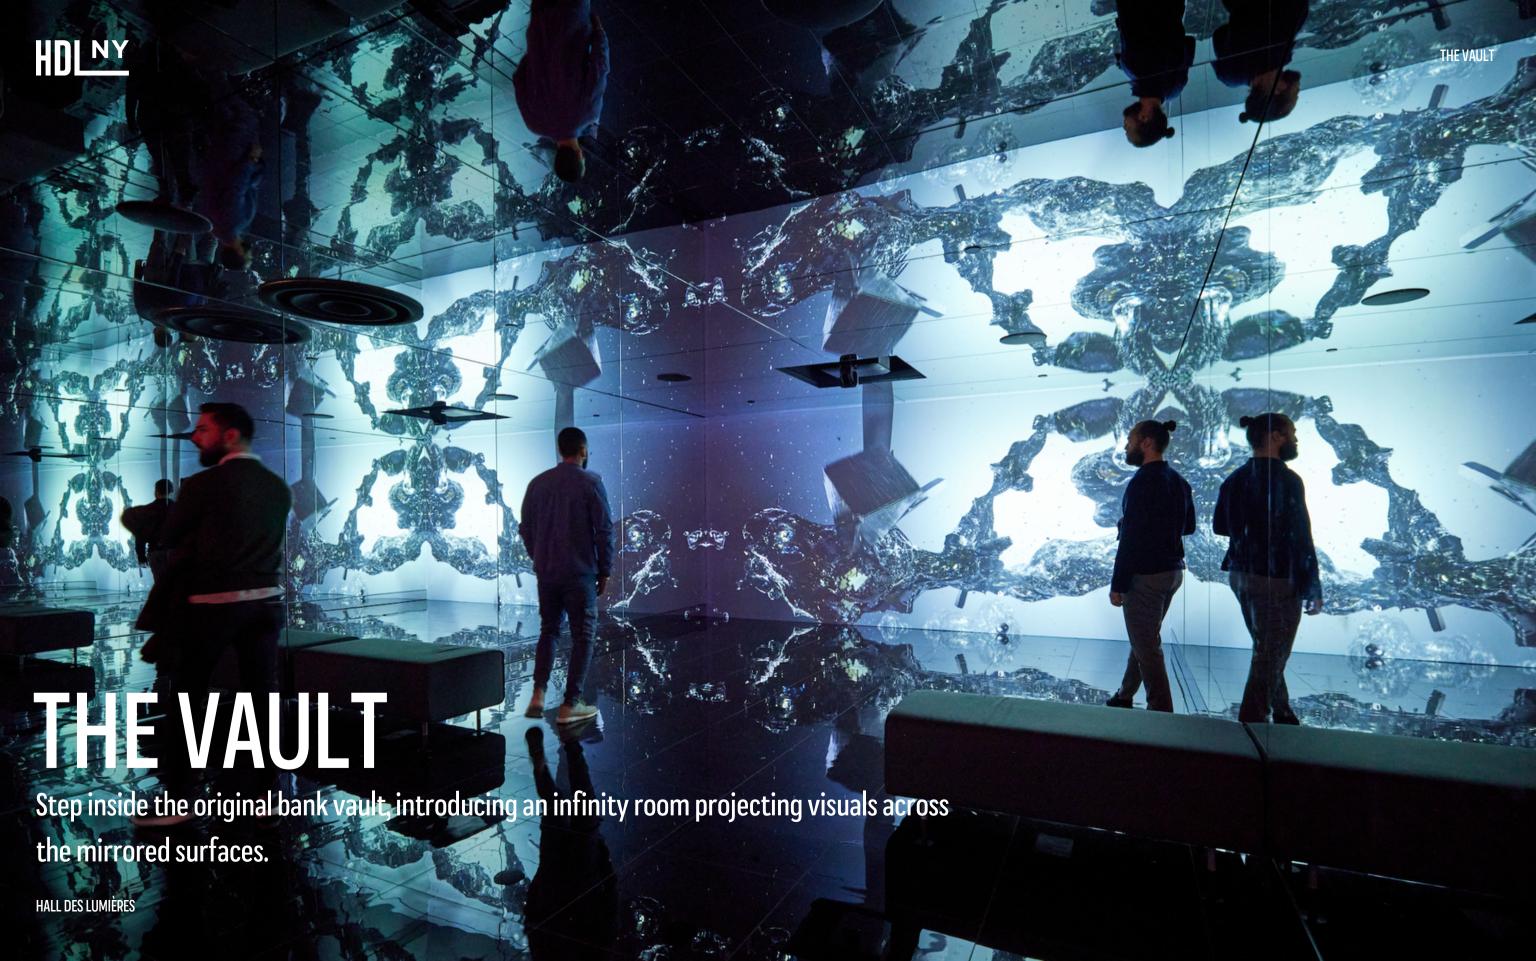

Developed between 1902 and 1912 in traditional Beaux-Arts style, the Emigrant Industrial National Savings Bank is designated as a New York City Landmark. The venue is 30,000 square feet and spans two levels. The main level features 40-foot-high ceilings and custom 100+ year old laylights. The lower level has a raw aesthetic and provides access to a historic bank vault. Architectural details such as the marble bank tellers' registers and interior will continue to remain in efforts to protect the integrity of the space.