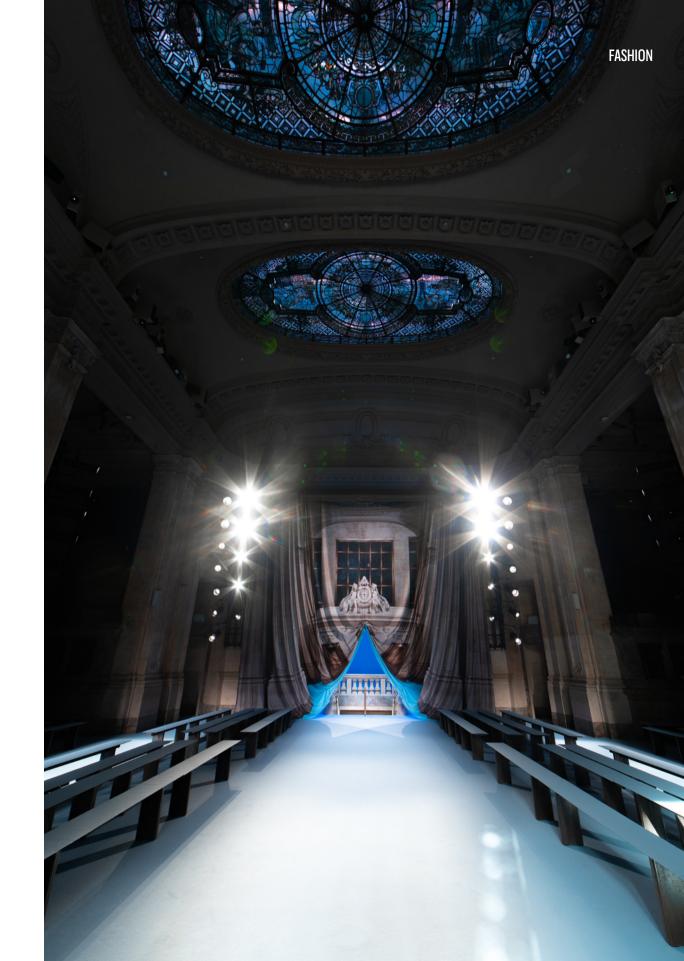

Developed between 1902 and 1912 in traditional Beaux-Arts style, the Emigrant Industrial National Savings Bank is designated as a New York City Landmark. The venue is 30,000 square feet and spans two levels. The main level features 40-foot-high ceilings and custom 100+ year old laylights. The lower level has a raw aesthetic and provides access to a historic bank vault. Architectural details such as the marble bank tellers' registers and interior will continue to remain in efforts to protect the integrity of the space.

Hall des Lumières is NYC's largest permanent digital art center, and a multi-sensory experience, powered by video canvases that uses state-ofthe-art projection mapping technology across the 30,000 sq. ft. space. Curated to sound and light and set amongst the backdrop which completely transforms the historic venue. As a monumental permanent exhibition, the space features 130 video projectors, 54 speakers and 22 subwoofers that create a spatialized sound system, and cutting-edge mapping technology designed to stimulate your senses by reimagining the revolutionary art of celebrated artists.