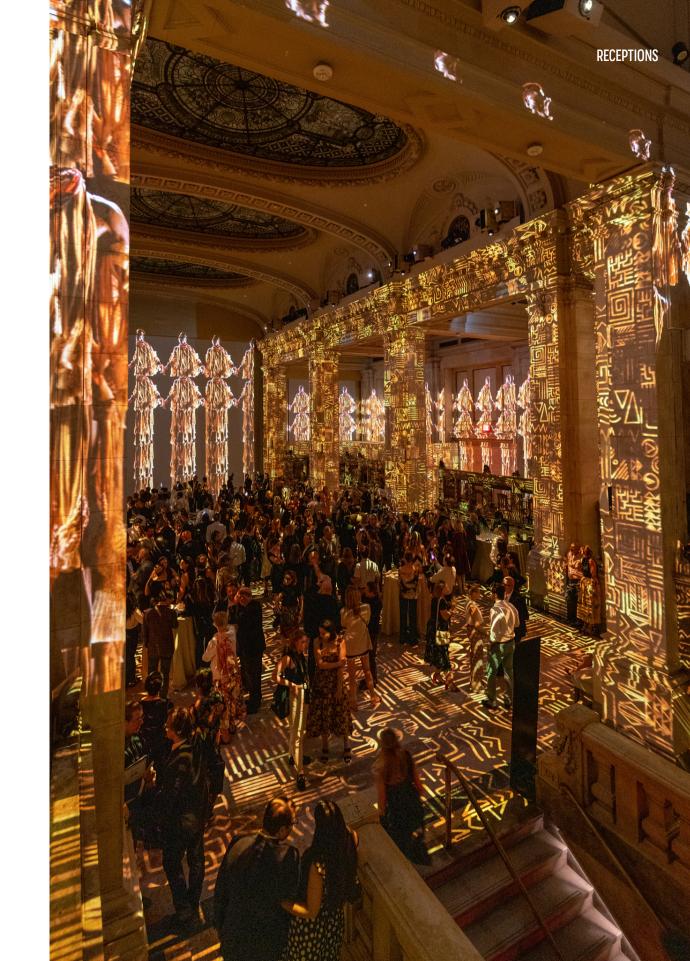

Hall des Lumières is NYC's largest permanent digital art center, and a multi-sensory experience, powered by video canvases that uses state-ofthe-art projection mapping technology across the 30,000 sq. ft. space. Curated to sound and light and set amongst the backdrop which completely transforms the historic venue. As a monumental permanent exhibition, the space features 130 video projectors, 54 speakers and 22 subwoofers that create a spatialized sound system, and cutting-edge mapping technology designed to stimulate your senses by reimagining the revolutionary art of celebrated artists.