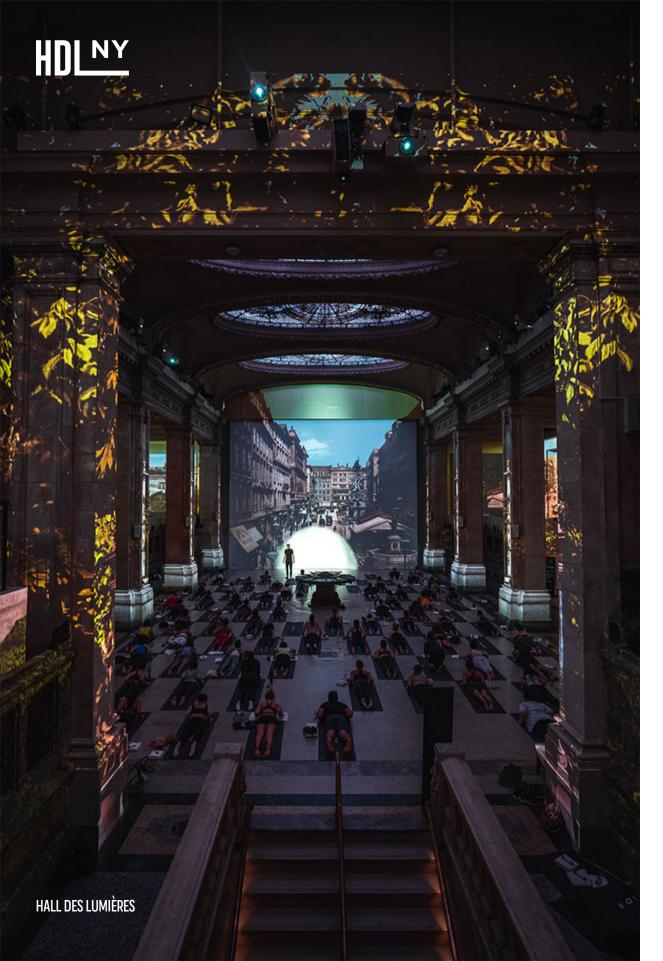

Hall des Lumières is NYC's largest permanent digital art center, and a multi-sensory experience, powered by video canvases that uses state-ofthe-art projection mapping technology across the 30,000 sq. ft. space. Curated to sound and light and set amongst the backdrop which completely transforms the historic venue. As a monumental permanent exhibition, the space features 130 video projectors, 54 speakers and 22 subwoofers that create a spatialized sound system, and cutting-edge mapping technology designed to stimulate your senses by reimagining the revolutionary art of celebrated artists.