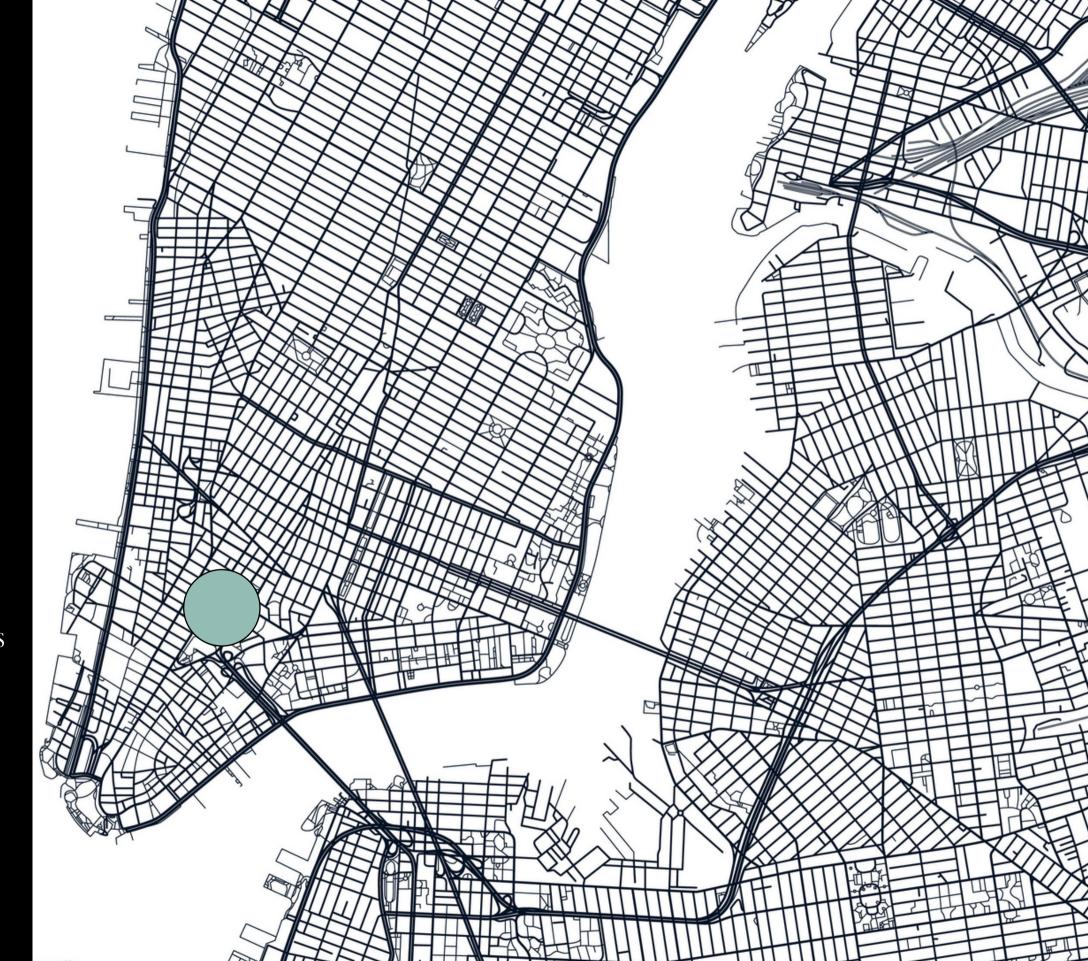

## **LOCATION**

49 CHAMBERS STREET NEW YORK, NEW YORK 10007

Hall des Lumiéres is located in Tribeca (Manhattan) and is easily accessible by public transportation including subway, ferry, PATH, or walking.

**Lines & Stations** 

A, C, J, Z, 1, 2, 3 — Chambers Street

R, W — City Hall Station

4, 5, 6 — Brooklyn Bridge

E — World Trade Center