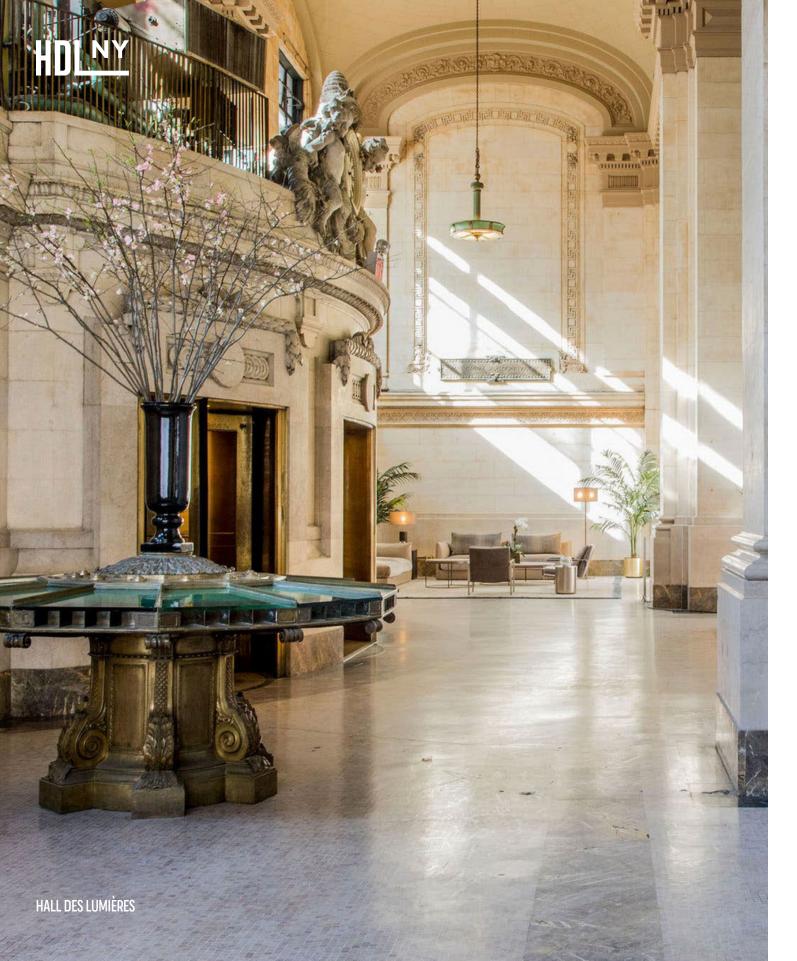

Developed between 1902 and 1912 in traditional Beaux-Arts style, the Emigrant Industrial National Savings Bank is designated as a New York City Landmark. The venue is 30,000 square feet and spans two levels. The main level features 40-foot-high ceilings and custom 100+ year old laylights. The lower level has a raw aesthetic and provides access to a historic bank vault. Architectural details such as the marble bank tellers' registers and interior will continue to remain in efforts to protect the integrity of the space.