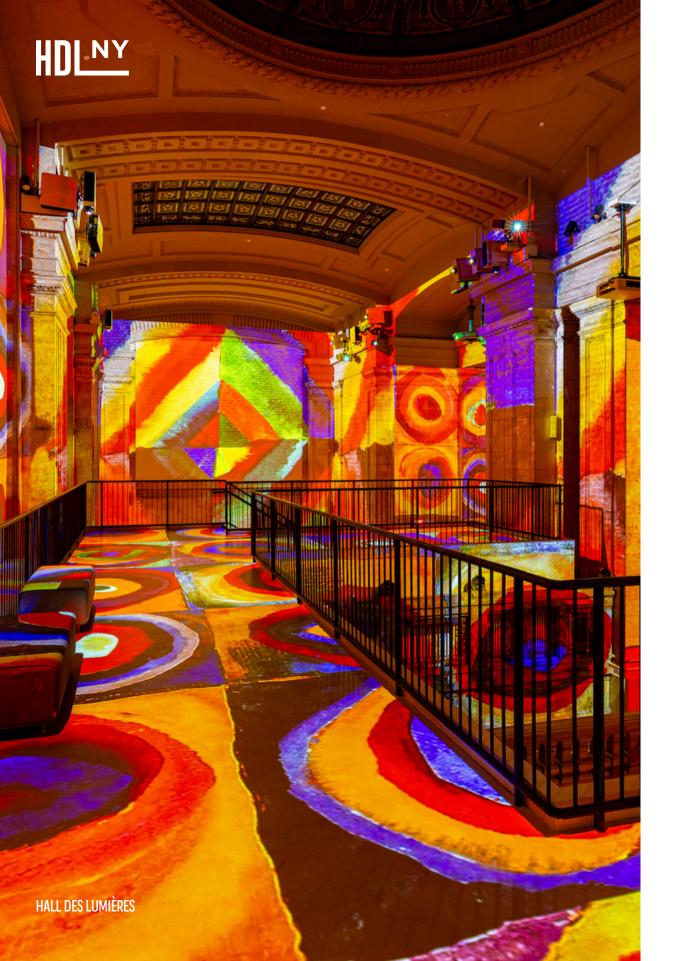

Hall des Lumières is NYC's largest permanent digital art center, and a multi-sensory experience, powered by video canvases that uses state-ofthe-art projection mapping technology across the 30,000 sq. ft. space. Curated to sound and light and set amongst the backdrop which completely transforms the historic venue. As a monumental permanent exhibition, the space features 130 video projectors, 54 speakers and 22 subwoofers that create a spatialized sound system, and cutting-edge mapping technology designed to stimulate your senses by reimagining the revolutionary art of celebrated artists.

Developed between 1902 and 1912 in traditional Beaux-Arts style, the Emigrant Industrial National Savings Bank is designated as a New York City Landmark. The venue is 30,000 square feet and spans two levels. The main level features 40-foot-high ceilings and custom 100+ year old laylights. The lower level has a raw aesthetic and provides access to a historic bank vault. Architectural details such as the marble bank tellers' registers and interior will continue to remain in efforts to protect the integrity of the space.