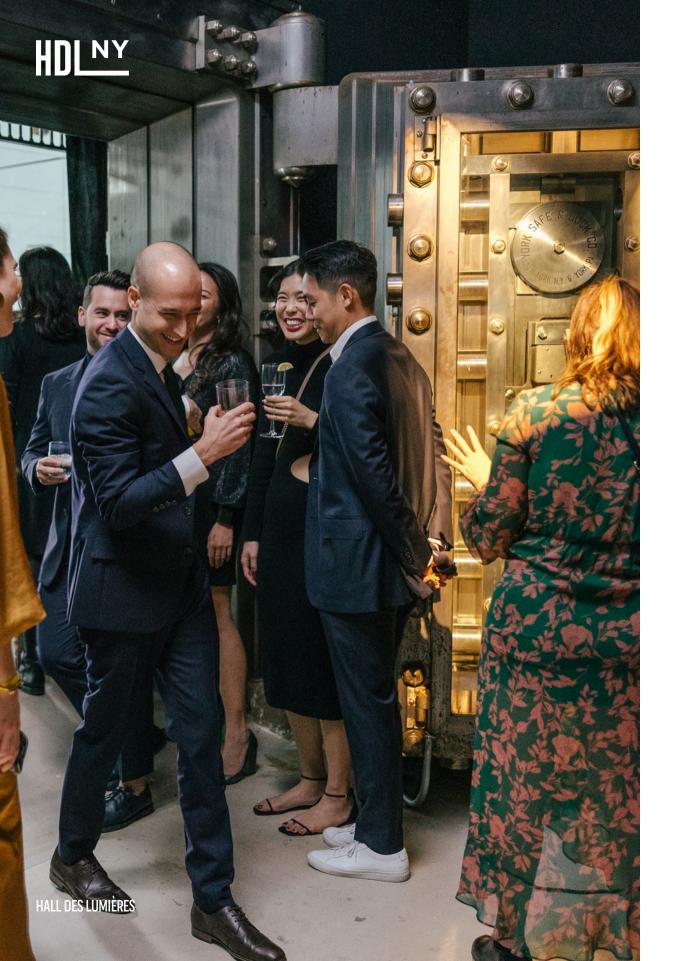

Developed between 1902 and 1912 in traditional Beaux-Arts style, the Emigrant Industrial National Savings Bank is designated as a New York City Landmark. The venue is 30,000 square feet and spans two levels. The main level features 40-foot-high ceilings and custom 100+ year old laylights. The lower level has a raw aesthetic and provides access to a historic bank vault. Architectural details such as the marble bank tellers' registers and interior will continue to remain in efforts to protect the integrity of the space.