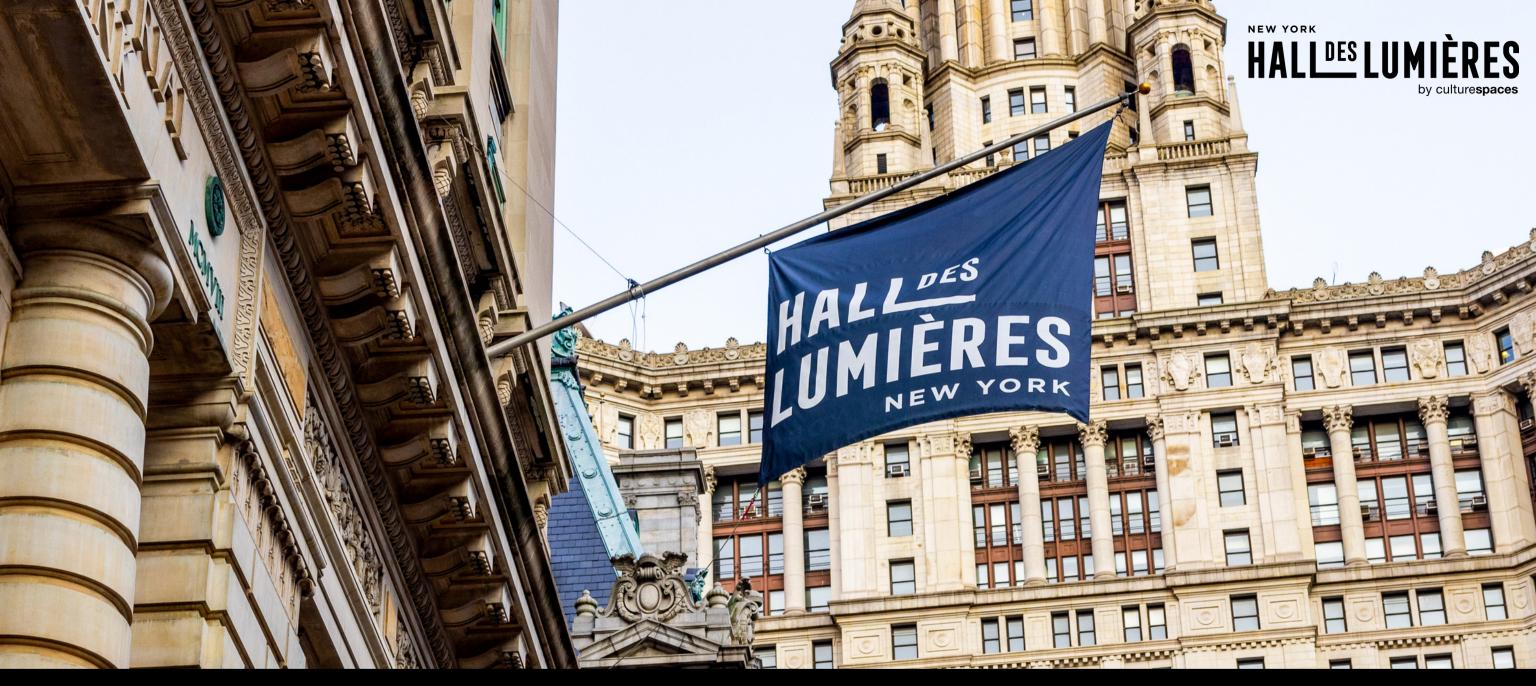

Developed between 1902 and 1912 in traditional Beaux-Arts style, the Emigrant Industrial National Savings Bank is designated as a New York City Landmark. The venue is 30,000 square feet and spans two levels. The main level features 40-foot-high ceilings and custom 100+ year old laylights. The lower level has a raw aesthetic and provides access to a historic bank vault. Architectural details such as the marble bank tellers' registers and interior will continue to remain in efforts to protect the integrity of the space.