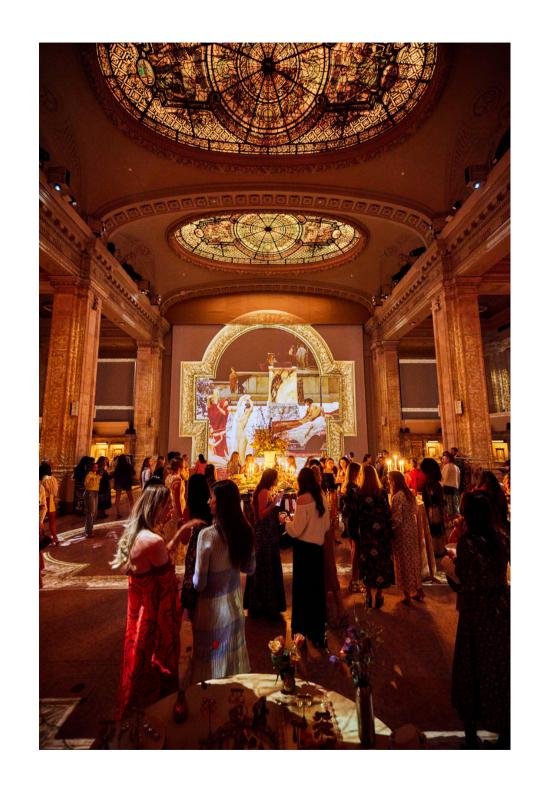

Developed between 1902 and 1912 in traditional Beaux-Arts style, the Emigrant Industrial National Savings Bank is designated as a New York City Landmark. The venue is 30,000 square feet and spans two levels. The main level features 40-foot-high ceilings and custom 100+ year old laylights. The lower level has a raw aesthetic and provides access to a historic bank vault. Architectural details such as the marble bank tellers' registers and interior will continue to remain in efforts to protect the integrity of the space.

Hall des Lumières is NYC's largest permanent digital art center, and a multi-sensory experience, powered by video canvases that uses state-ofthe-art projection mapping technology across the 30,000 sq. ft. space. Curated to sound and light and set amongst the backdrop which completely transforms the historic venue. As a monumental permanent exhibition, the space features 130 video projectors, 54 speakers and 22 subwoofers that create a spatialized sound system, and cutting-edge mapping technology designed to stimulate your senses by reimagining the revolutionary art of celebrated artists.